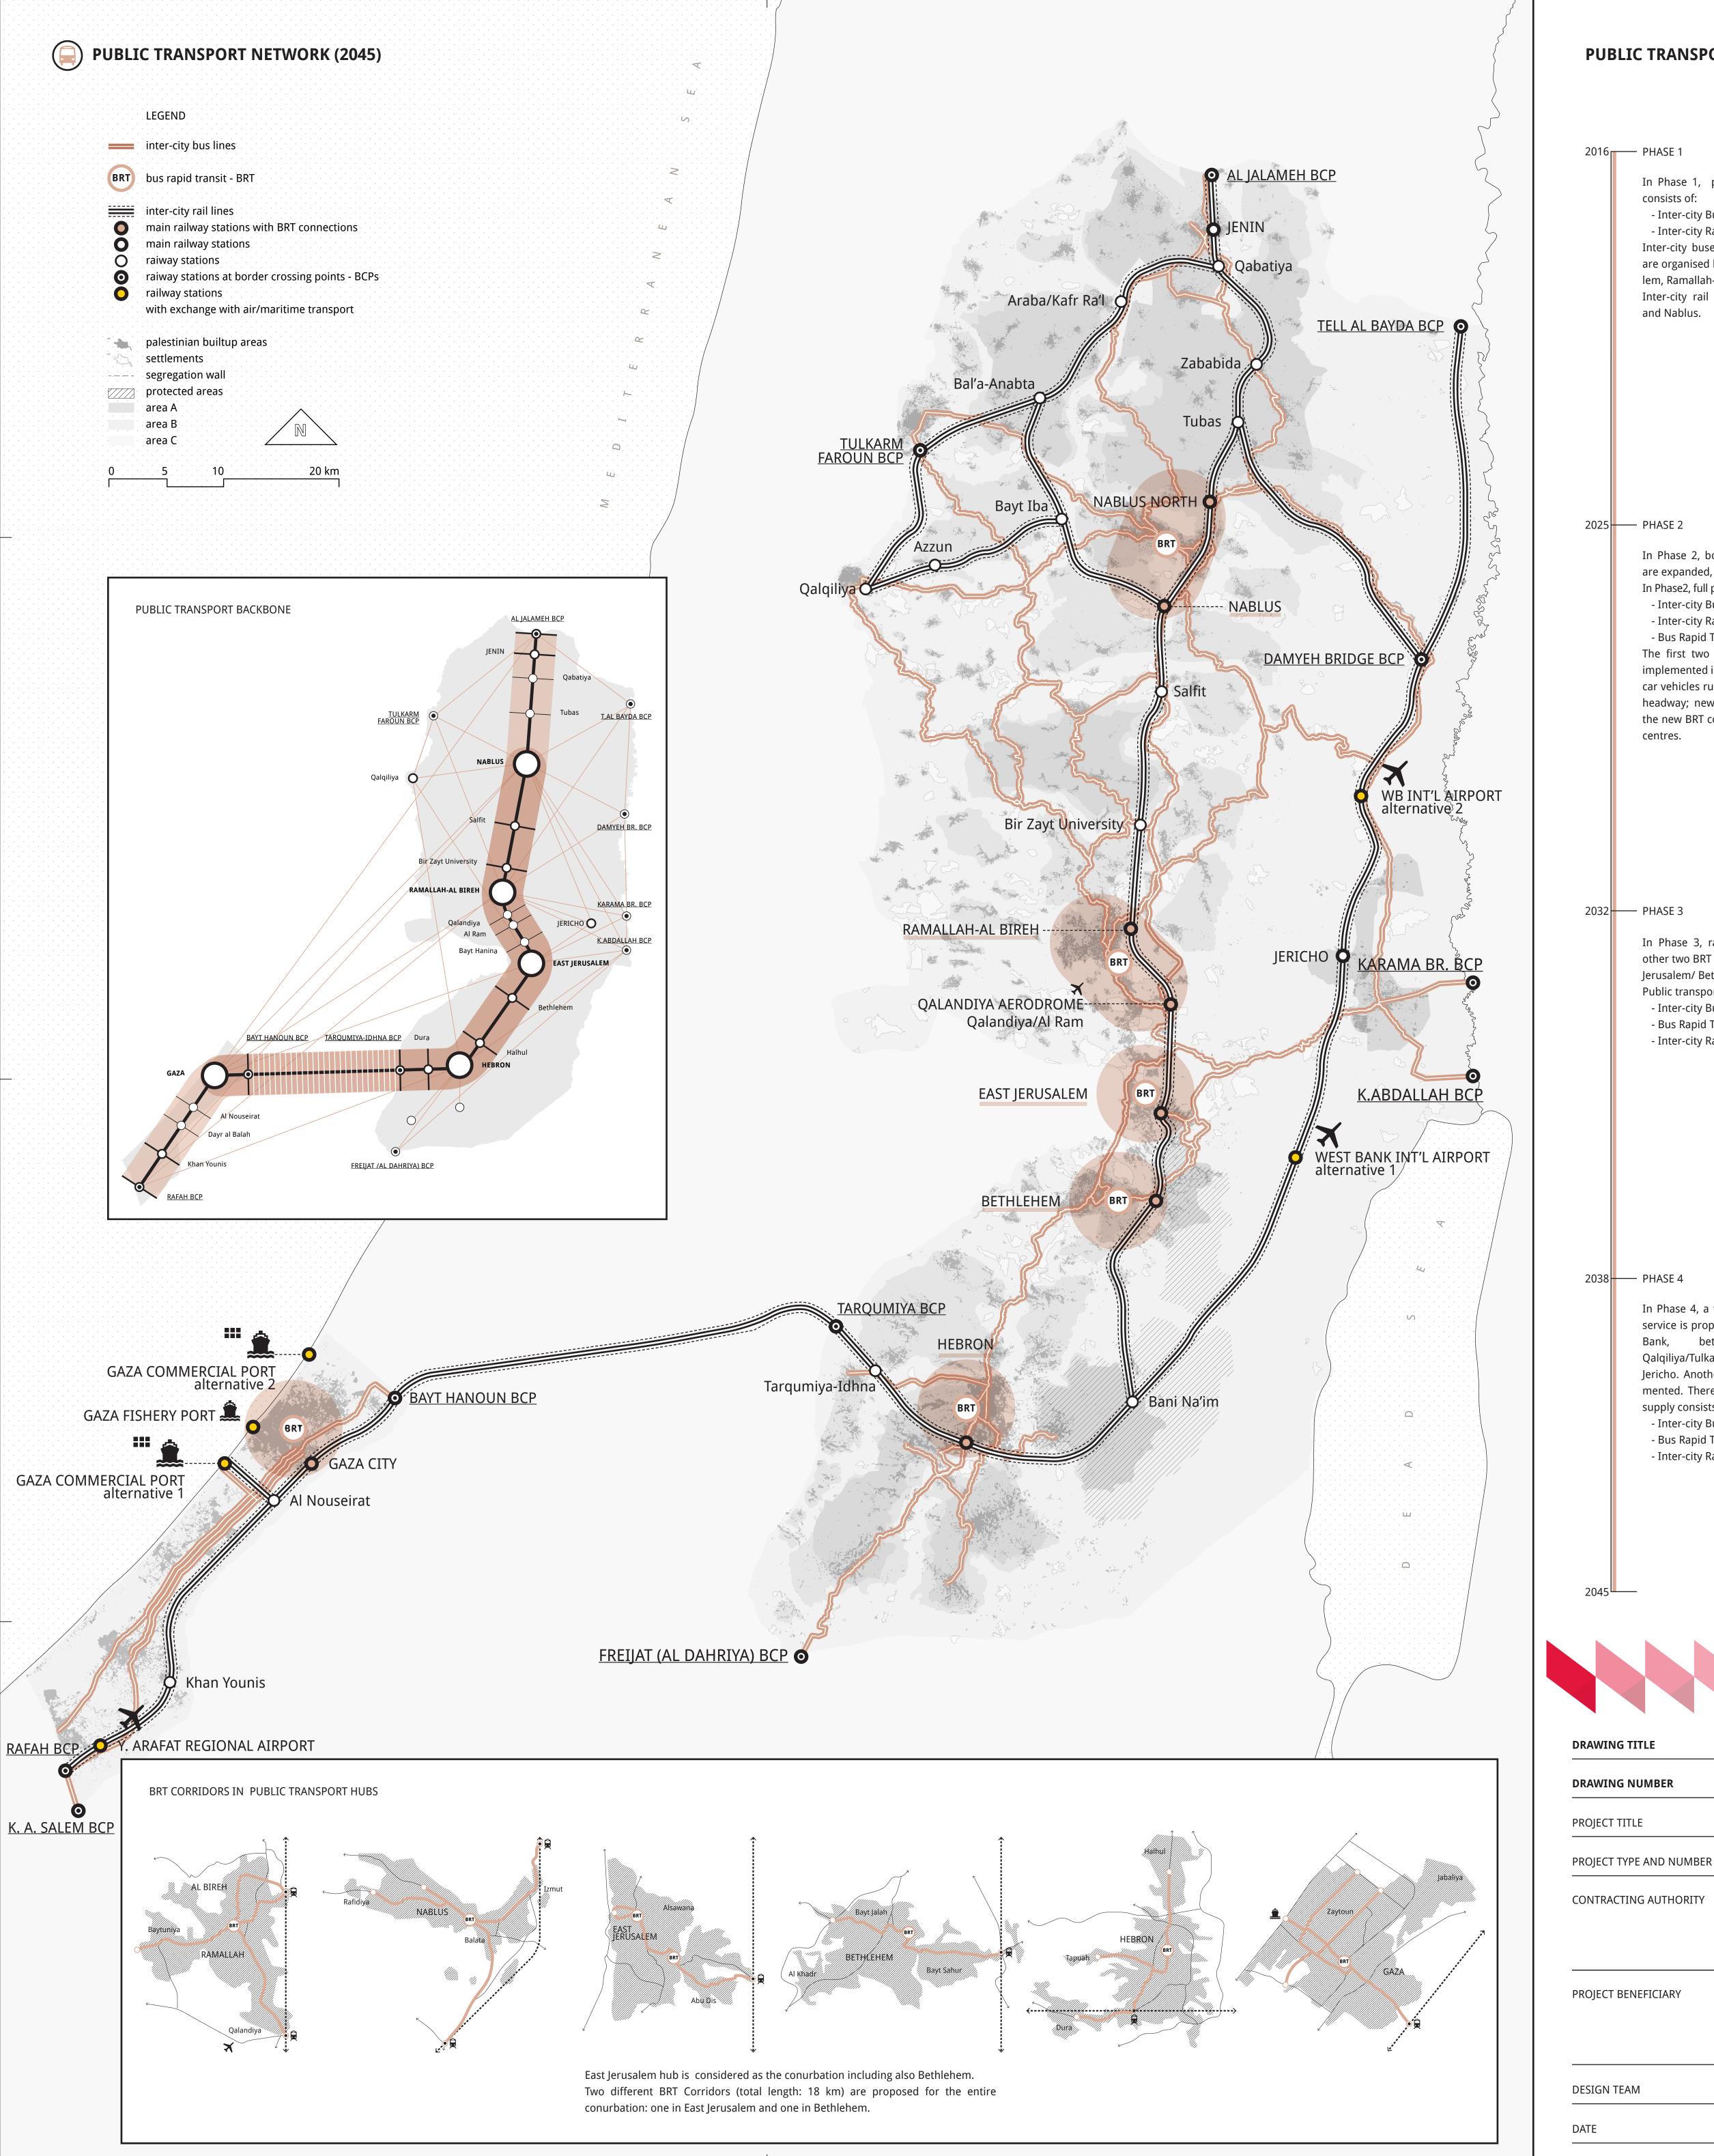

In Phase 2, both road-based and rail-based PT are expanded, providing better supply.

- In Phase2, full public transport supply consists of:
- Inter-city Buses network: 62 LINES; - Inter-city Rail Lines: 4 STATIONS;
- Bus Rapid Transit: 2 CORRIDORS.

The first two BRT corriodors (18km each) are implemented in Ramallah and Nablus: multiplecar vehicles run along these corridors with short headway; new railway stations are included in the new BRT corridors that links them to the city centres.

In Phase 3, railway network is expanded and other two BRT corridors are implemented in East Jerusalem/ Bethlehem and Hebron.

- Public transport supply consists of:
- Inter-city Buses network: 62 LINES; - Bus Rapid Transit: 4 CORRIDORS;
- Inter-city Rail Lines: 27 STATIONS.