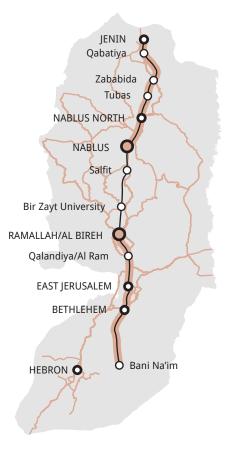

## PUBLIC TRANSPORT INFRASTRUCTURE DEVELOPMENT BY PHASE

In Phase 1, proposed public transport supply consists of:

- Inter-city Buses network: 62 LINES; - Inter-city Rail Lines: 4 STATIONS.
- Inter-city buses operate on fixed schedule and are organised by hub: Gaza, Hebron, East Jerusalem, Ramallah-Al Bireh-Baytunia, and Nablus. Inter-city rail lines operate between Ramallah and Nablus.

In Phase 2, both road-based and rail-based PT are expanded, providing better supply.

- In Phase2, full public transport supply consists of:
- Inter-city Buses network: 62 LINES; - Inter-city Rail Lines: 4 STATIONS;
- Bus Rapid Transit: 2 CORRIDORS.

The first two BRT corriodors (18km each) are implemented in Ramallah and Nablus: multiplecar vehicles run along these corridors with short headway; new railway stations are included in the new BRT corridors that links them to the city centres.

In Phase 3, railway network is expanded and other two BRT corridors are implemented in East Jerusalem/ Bethlehem and Hebron.

- Public transport supply consists of:
- Inter-city Buses network: 62 LINES; - Bus Rapid Transit: 4 CORRIDORS;
- Inter-city Rail Lines: 27 STATIONS.

In Phase 4, a further extension of inter-city rail service is proposed in the northern part of West between Nablus/Jenin and Bank, Qalqiliya/Tulkarm and between Tubas and Jericho. Another BRT corridor in Gaza is implemented. Therefore, in Phase 4 public transport supply consists in:

- Inter-city Buses network: 62 LINES - Bus Rapid Transit: 5 CORRIDORS; - Inter-city Rail Lines: 33 STATIONS.

PUBLIC TRANSPORT NETWORK (2045) AND INFRASTRUCTURE DEVELOPMENT BY PHASE 10 / 10 ROAD AND TRANSPORTATION MASTER PLAN | WEST BANK AND GAZA STRIP TECHNICAL ASSISTANCE 2012013 PS F10 EUROPEAN INVESTMENT BANK (EIB) UNDER THE FACILITY FOR EURO-MEDITERRANEAN INVESTMENT AND PARTNERSHIP (FEMIP) European Investment Bank PALESTINIAN NATIONAL AUTHORITY (PNA) MINISTRY OF TRANSPORT (MoT) 