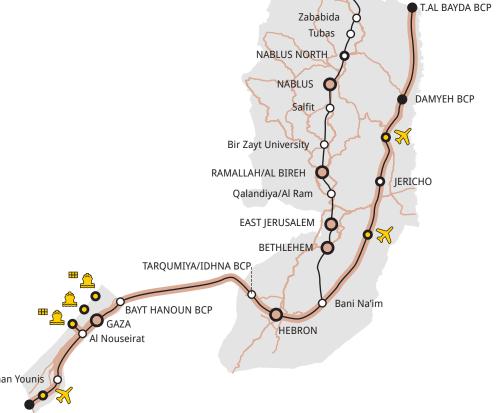

## PUBLIC TRANSPORT INFRASTRUCTURE DEVELOPMENT BY PHASE

In Phase 1, proposed public transport supply consists of:

- Inter-city Buses network: 62 LINES; - Inter-city Rail Lines: 4 STATIONS.
- Inter-city buses operate on fixed schedule and are organised by hub: Gaza, Hebron, East Jerusalem, Ramallah-Al Bireh-Baytunia, and Nablus. Inter-city rail lines operate between Ramallah and Nablus.

In Phase 2, both road-based and rail-based PT are expanded, providing better supply.

- In Phase2, full public transport supply consists of:
- Inter-city Buses network: 62 LINES; - Inter-city Rail Lines: 4 STATIONS;
- Bus Rapid Transit: 2 CORRIDORS.

The first two BRT corriodors (18km each) are implemented in Ramallah and Nablus: multiplecar vehicles run along these corridors with short headway; new railway stations are included in the new BRT corridors that links them to the city centres.

In Phase 3, railway network is expanded and other two BRT corridors are implemented in East Jerusalem/ Bethlehem and Hebron.

- Public transport supply consists of:
- Inter-city Buses network: 62 LINES; - Bus Rapid Transit: 4 CORRIDORS;
- Inter-city Rail Lines: 27 STATIONS.

In Phase 4, a further extension of inter-city rail service is proposed in the northern part of West between Nablus/Jenin and Bank, Qalqiliya/Tulkarm and between Tubas and Jericho. Another BRT corridor in Gaza is implemented. Therefore, in Phase 4 public transport supply consists in:

- Inter-city Buses network: 62 LINES - Bus Rapid Transit: 5 CORRIDORS; - Inter-city Rail Lines: 33 STATIONS.

PUBLIC TRANSPORT NETWORK (2045) AND INFRASTRUCTURE DEVELOPMENT BY PHASE 10 / 10 ROAD AND TRANSPORTATION MASTER PLAN | WEST BANK AND GAZA STRIP TECHNICAL ASSISTANCE 2012013 PS F10 EUROPEAN INVESTMENT BANK (EIB) UNDER THE FACILITY FOR EURO-MEDITERRANEAN INVESTMENT AND PARTNERSHIP (FEMIP) European Investment Bank PALESTINIAN NATIONAL AUTHORITY (PNA) MINISTRY OF TRANSPORT (MoT) 